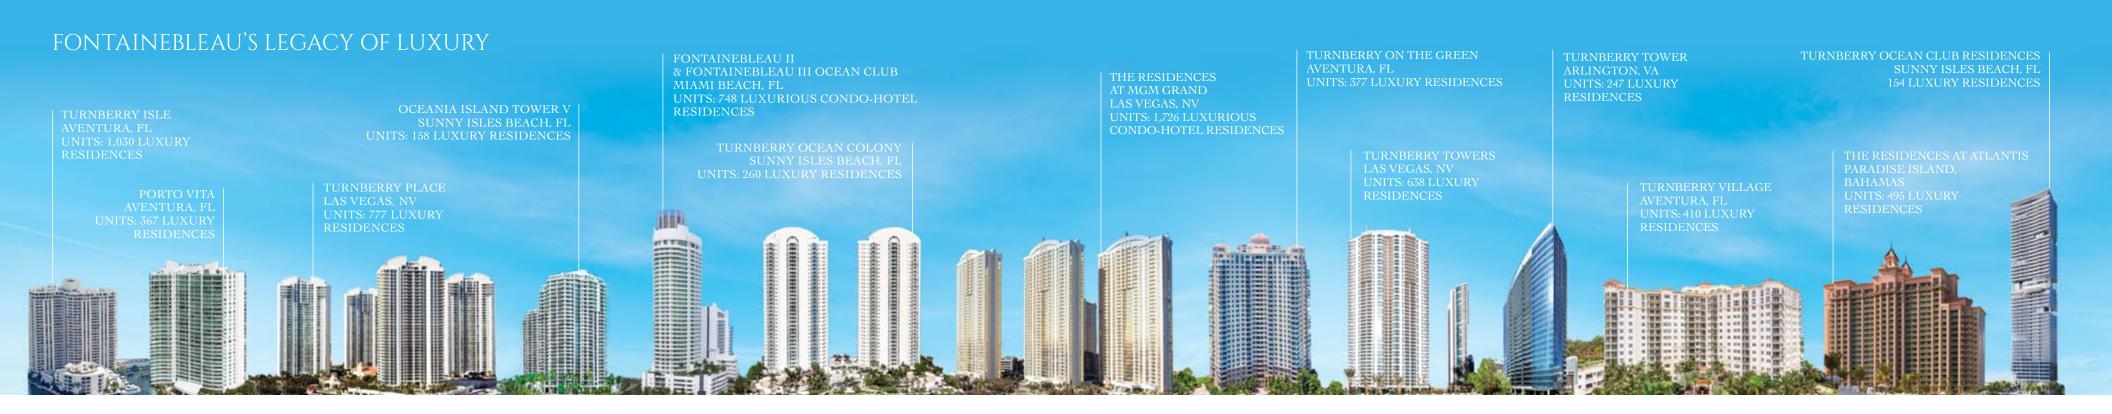

HALF A CENTURY OF EXPERIENCE. During its fifty-year history as a leading real estate development and property management company, Fontainebleau Development has refused to conform to traditional genres. The company's diverse residential, hospitality, retail and commercial projects valued at more than \$10 billion have received accolades for revolutionizing the living, working, leisure and shopping habits of millions of people across the country. From Turnberry Ocean Colony, Porto Vita, Aventura Mall, Fontainebleau Hotel in Miami Beach and Turnberry Isle Country Club in Aventura, to signature properties in Las Vegas, Washington D.C. and the Bahamas, Fontainebleau has always been known for superb quality and impeccable service. SeaGlass has raised the bar on oceanfront, private living once again.