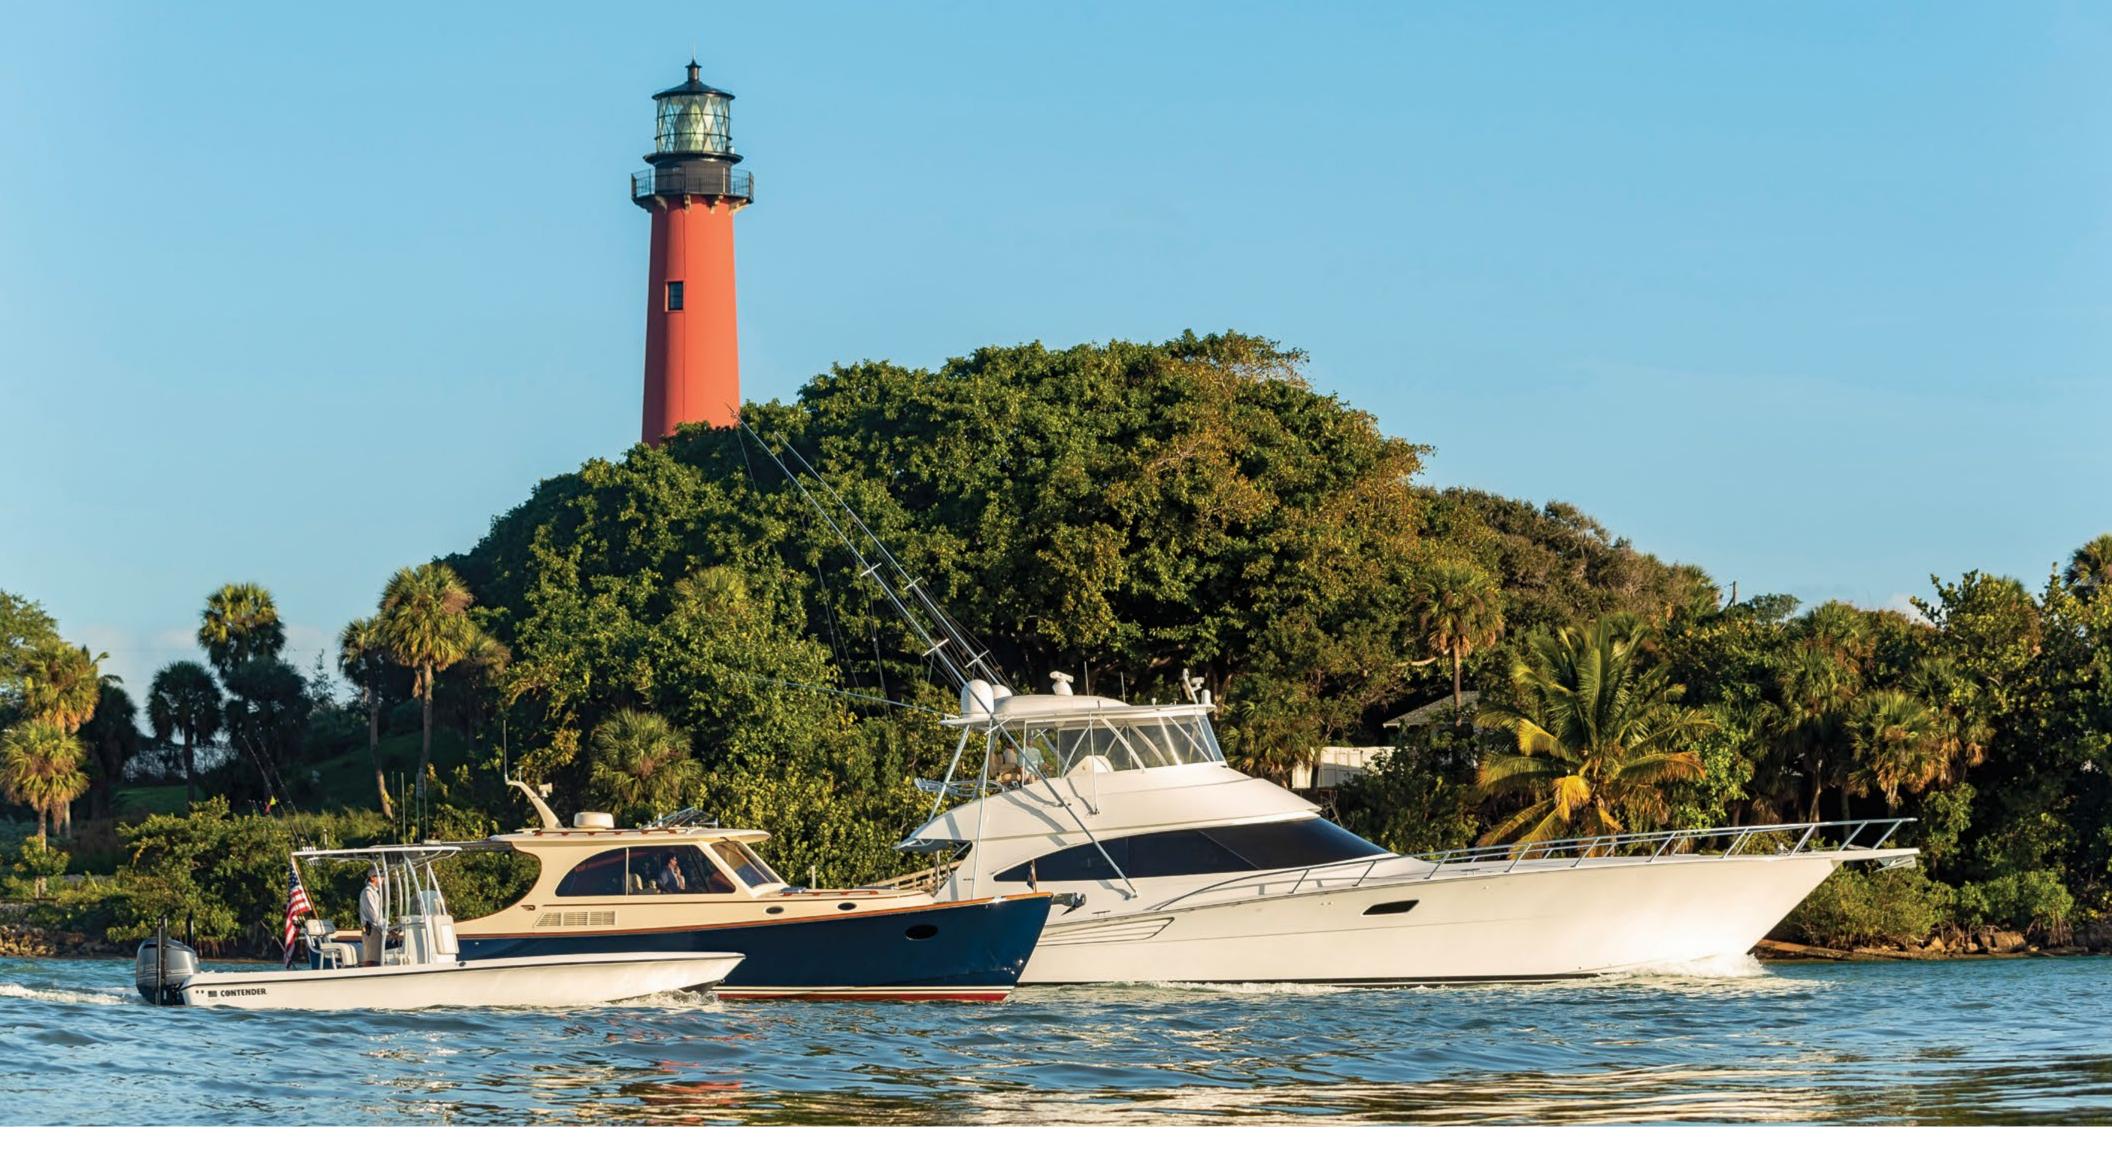

The Jupiter Inlet is the gateway to the Atlantic and a port of call for avid sportsman, divers and yachtsman. A wide array of yacht clubs, marinas and charter operations are just minutes from SeaGlass along the Intracoastal Waterway. With The Bahamas a mere 55 miles away, island hopping and deep sea fishing are just a short day trip away.

Palm Beach International Airport (PBI) offers non-stop service to over 30 destinations in the US and the Caribbean. Additionally, there are several private jet centers (FBOs) conveniently located nearby. Witham Field (KSUA) in Stuart and North Palm Beach County General Aviation Airport (F45) are a mere 20 minutes away, providing private air access outside of the Presidential restricted zone in Palm Beach to the south. The area is also home to several marinas with facilities designed to accommodate larger yachts.