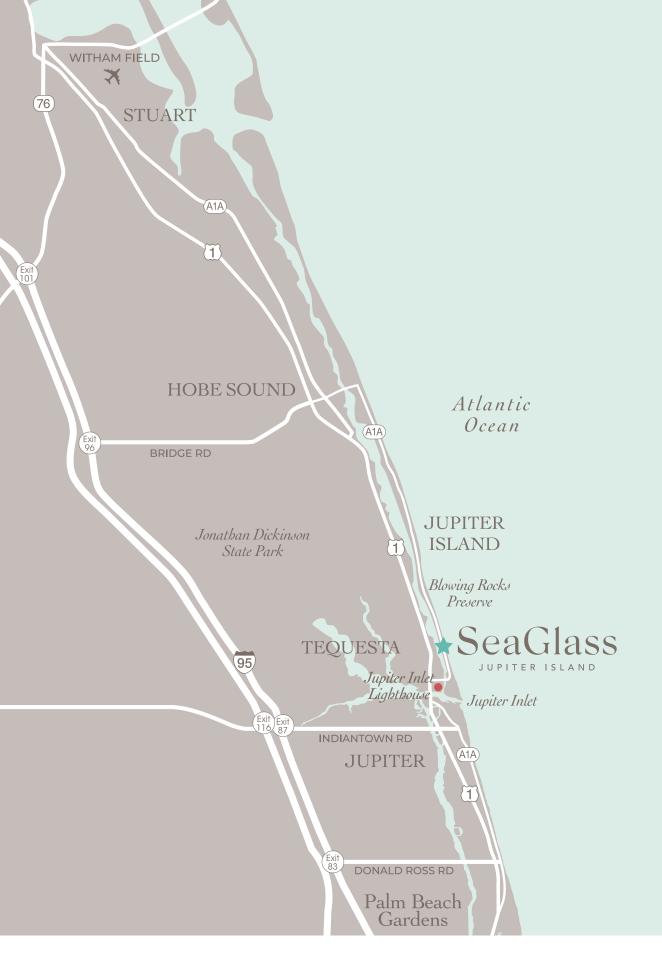

"At Fontainebleau, perfection is a point of pride and unless we are proud of it, we will not build it."

—Jeffrey Soffer CEO, Fontainebleau Development

DEVELOPMENT

Only 3.6 miles long, the Ocean-to-Intracoastal barrier island of Jupiter Island is known for the highest per capita income in the United States. A secluded sanctuary on Florida's east coast, the island is a haven for celebrities and elite travelers who appreciate the unique combination of an unspoiled natural habitat and the understated, relaxed environment.

Palm Beach International Airport (PBI) offers non-stop service to over 30 destinations in the US and the Caribbean. Additionally, there are several private jet centers (FBOs) conveniently located nearby. Witham Field (KSUA) in Stuart and North Palm Beach County General Aviation Airport (F45) are a mere 20 minutes away, providing private air access outside of the Presidential restricted zone in Palm Beach to the south. The area is also home to several marinas with facilities designed to accommodate larger yachts.